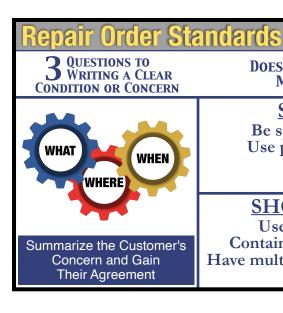

## **SHOULD NOT**

Use abbreviations Contain unnecessary data Have multiple concerns per line Diagnose

Does Your Write-Up Measure Up?

SHOULD

Be spelled correctly
Use proper grammar
Be concise
Be specific

SHOULD NOT

Use abbreviations
Contain unnecessary data

Repair Order Coachi

Use abbreviations
Contain unnecessary data
Have multiple concerns per line
Diagnose