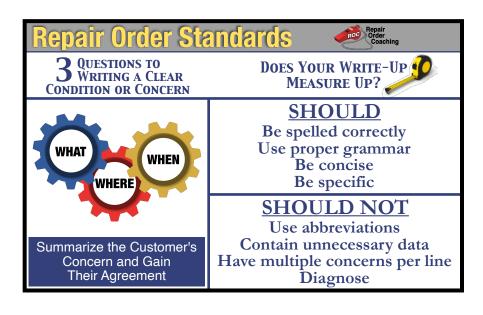

## **SHOULD**

Be spelled correctly Use proper grammar Be concise Be specific

## **SHOULD NOT**

Use abbreviations Contain unnecessary data Have multiple concerns per line Diagnose

Be spelled correctly Use proper grammar Be concise Be specific

## **SHOULD NOT**

Use abbreviations Contain unnecessary data Have multiple concerns per line Diagnose

Does Your Write-Up Measure Up?

SHOULD

Be spelled correctly
Use proper grammar
Be concise
Be specific

SHOULD NOT

Use abbreviations
Contain unnecessary data

Repair Order Coachi

Use abbreviations
Contain unnecessary data
Have multiple concerns per line
Diagnose