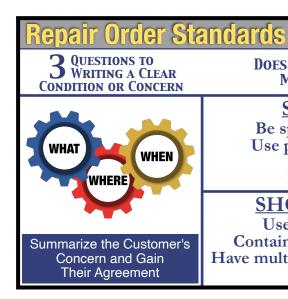

## **SHOULD**

Be spelled correctly Use proper grammar Be concise Be specific

## **SHOULD NOT**

Use abbreviations Contain unnecessary data Have multiple concerns per line Diagnose

Be spelled correctly Use proper grammar Be concise Be specific